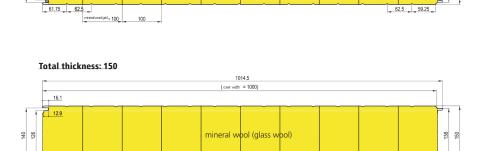

62.5 riversived gid + 100 100

62.5 59.25

62.5 59.25

| (cover width = 1000)               |  |                              | (cover width = 1000)                |  |
|------------------------------------|--|------------------------------|-------------------------------------|--|
| tainless steel<br>vith EPDM-washer |  |                              | stainless steel<br>with EPDM-washer |  |
| core thickness                     |  | mineral wool<br>(glass wool) |                                     |  |

joint sealing tape

**Details** 

tolerances apply according to DIN EN 14509 tolerances apply according to DIN EN 14509

All dawings are only to be used for accordance of the desired your amount of the controlled and single si **⊿** meTecno