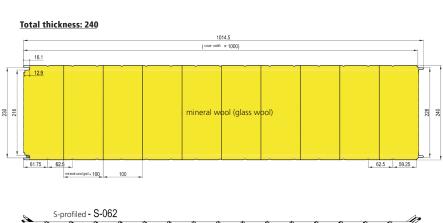

62.5 riversived gid + 100 100

62.5 59.25

62.5 59.25

| (cover width = 1000)               |  |                              | (cover width = 1000)                |  |
|------------------------------------|--|------------------------------|-------------------------------------|--|
| tainless steel<br>vith EPDM-washer |  |                              | stainless steel<br>with EPDM-washer |  |
| core thickness                     |  | mineral wool<br>(glass wool) |                                     |  |

joint sealing tape

**Details** 

tolerances apply according to DIN EN 14509 tolerances apply according to DIN EN 14509

All dawings are only to be used for accordance of the desired your amount of the controlled and single si **⊿** meTecno