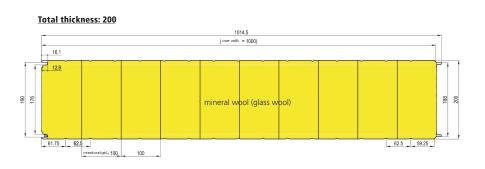

62.5 riversived gid + 100 100

62.5 59.25

62.5 59.25

| (cover width = 1000)               |  |                              | (cover width = 1000)                |  |
|------------------------------------|--|------------------------------|-------------------------------------|--|
| tainless steel<br>vith EPDM-washer |  |                              | stainless steel<br>with EPDM-washer |  |
| core thickness                     |  | mineral wool<br>(glass wool) |                                     |  |

joint sealing tape

**Details** 

tolerances apply according to DIN EN 14509 tolerances apply according to DIN EN 14509

All dawings are only to be used for accordance of the desired your amount of the controlled and single si **⊿** meTecno