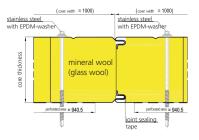

### Total thickness: 120



# Total thickness: 150



## Total thickness: 200



#### Total thickness: 240



# even, perforated - PL-000

# <u>Details</u>



# Detail hole pattern



| tolerances | apply acco | ording to | DIN E | N 14509 |
|------------|------------|-----------|-------|---------|
|            |            |           |       |         |

|                                      | errees app.) a                                                                          |                         |        |                         |                                     |            |                                     |             |        |  |
|--------------------------------------|-----------------------------------------------------------------------------------------|-------------------------|--------|-------------------------|-------------------------------------|------------|-------------------------------------|-----------