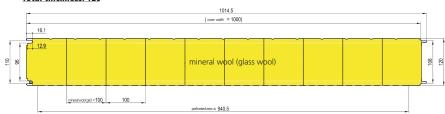

### Total thickness: 120



# Total thickness: 150



## Total thickness: 200



#### Total thickness: 240



# even, perforated - PL-000

# <u>Details</u>



# Detail hole pattern



| tolerances | apply acco | ording to | DIN E | N 14509 |
|------------|------------|-----------|-------|---------|
|            |            |           |       |         |

|                                      | errees app.) a                                                                          |                         |        |                         |                                     |            |                                     |             |        |  |
|--------------------------------------|-----------------------------------------------------------------------------------------|-------------------------|----