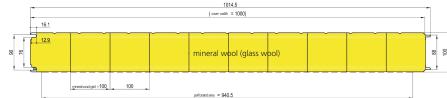

### Total thickness: 120



# Total thickness: 150



## Total thickness: 200



#### Total thickness: 240



# even, perforated - PL-000

# <u>Details</u>



# Detail hole pattern



| tolerances | apply acco | ording to | DIN E | N 14509 |
|------------|------------|-----------|-------|---------|
|            |            |           |       |         |

|                                      | errees app.) a                                                                          |                         |        |                         |                                     |            |                                     |             |        |  |
|--------------------------------------|-----------------------------------------------------------------------------------------|--