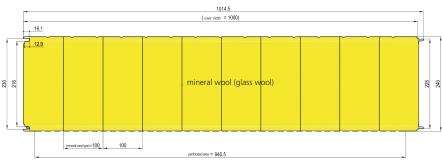

### Total thickness: 120



# Total thickness: 150



## Total thickness: 200



#### Total thickness: 240



# even, perforated - PL-000

# <u>Details</u>



# Detail hole pattern



| tolerances | apply acco | ording to | DIN E | N 14509 |
|------------|------------|-----------|-------|---------|
|            |            |           |       |         |

|                                      | errees app.) a                                                                          |                         |        |                         |                                     |            |                                     |             |        |  |
|--------------------------------------|-----------------------------------------------------------------------------------------|-------------------------|--------|-------------------------|-------------------------------------|------------|