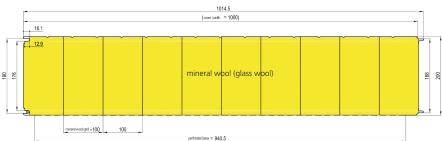

### Total thickness: 120



# Total thickness: 150



## Total thickness: 200



#### Total thickness: 240



# even, perforated - PL-000

# <u>Details</u>



# Detail hole pattern



| tolerances | apply acco | ording to | DIN E | N 14509 |
|------------|------------|-----------|-------|---------|
|            |            |           |       |         |

|                                      | errees app.) a                                                                          |                         |        |                         |                                     |            |                                     |             |        |  |
|--------------------------------------|-----------------------------------------------------------------------------------------|-------------------------|--------|-------------------------|----------------------