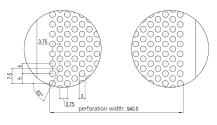

# Detail hole pattern

| tolerances | apply acco | ording to | DIN E | N 14509 |
|------------|------------|-----------|-------|---------|
|            |            |           |       |         |

|                                      | errees app.) a                                                                          |                         |        |                         |                                     |            |                                     |             |        |  |
|--------------------------------------|-----------------------------------------------------------------------------------------|-------------------------|--------|-------------------------|-------------------------------------|------------|-------------------------------------|-------------|--------|--|
| All drawings are only to be used for |                                                                                         |                         |        | Metecno Bausysteme GmbH |                                     | teme GmbH  | standard o.M.                       | position    | amount |  |
| US                                   | construction and assembly. Other<br>use needs to be checked with us in<br>written form. |                         |        |                         | Am Amselberg 1<br>99444 Blankenhain |            | drawing-no. 12-A                    |             |        |  |
| 01                                   | panel thickness 240mm<br>added, layout adjusted                                         | 05/01/17                | 25 Cr. |                         | date                                | name       | Metfiber ECO Wall Sound             |             |        |  |
|                                      |                                                                                         |                         |        | drawn up:               | 03/17/14                            | ZB Cramer  |                                     |             |        |  |
|                                      |                                                                                         |                         |        | authorised              | 03/17/14                            | Fr. Graf   | Sandwich - wall pa                  | lation core |        |  |
|                                      |                                                                                         |                         |        | standard:               |                                     |            | made of mineral wool (glass wool)   | nol)        |        |  |
|                                      |                                                                                         |                         |        | clark in cha            | rge:                                | R. Ddiunel | made of militeral wood (glass wood) |             |        |  |
|                                      |                                                                                         |                         |        | 4                       |                                     |            |                                     |             |        |  |
|                                      |                                                                                         |                         | יט     | j mejecno               |                                     |            |                                     |             |        |  |
|                                      |                                                                                         | Metecno Bausysteme GmbH |        |                         |                                     | teme GmbH  |                                     |             |        |  |
|                                      |                                                                                         |                         |        |                         |                                     |            |                                     |             |        |  |