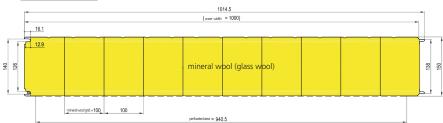

### Total thickness: 120



# Total thickness: 150



## Total thickness: 200



#### Total thickness: 240



# even, perforated - PL-000

# <u>Details</u>



# Detail hole pattern



| tolerances | apply acco | ording to | DIN E | N 14509 |
|------------|------------|-----------|-------|---------|
|            |            |           |       |         |

|                                      | errees app.) a                                                                          |                         |        |                         |                                     |            |                                     |             |        |  |
|--------------------------------------|-----------------------------------------------------------------------------------------|-------------------------|--------|---------------------