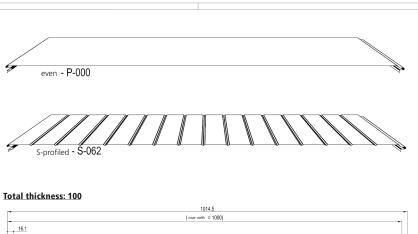

### Total thickness: 120



# Total thickness: 150



## Total thickness: 200



#### Total thickness: 240



# even, perforated - PL-000

# <u>Details</u>



# Detail hole pattern



| tolerances | apply acco | ording to | DIN E | N 14509 |
|------------|------------|-----------|-------|---------|
|            |            |           |       |         |

|                                      | errees app.) a                                                                          |                         |        |                         |                                     |            |                                     |             |        |  |
|--------------------------------------|-----------------------------------------------------------------------------------------|