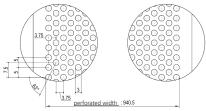

## Detail hole pattern

| ole                                                                                                                                   | ances apply a | ccordin | g to l | DIN EN                                                         | 14509     |              |                     |                                                           |        |  |
|---------------------------------------------------------------------------------------------------------------------------------------|---------------|---------|--------|----------------------------------------------------------------|-----------|--------------|---------------------|-----------------------------------------------------------|--------|--|
| These sketches are only to be used<br>for construction and installation.<br>Other uses need to be checked with<br>us in written form. |               |         |        | Metecno Bausysteme GmbH<br>Am Amselberg 1<br>99444 Blankenhain |           |              | Standard o.M.       | Position                                                  | Amount |  |
|                                                                                                                                       |               |         |        |                                                                |           |              | Sketch-No. 03-A     |                                                           |        |  |
|                                                                                                                                       |               |         |        |                                                                | Date      | Name         |                     | tec - roof - sound<br>h - roof panel with insulation made |        |  |
|                                                                                                                                       |               |         |        | Drawn up:                                                      | 03/17/14  | 215 Cramer   | Hipertec – ro       |                                                           |        |  |
|                                                                                                                                       |               |         |        | Autorised                                                      | 03/17/14  | Fr. Graf     | Sandwich – roof pa  |                                                           |        |  |
|                                                                                                                                       |               |         |        | Standard:                                                      |           |              | of mineral wool (ro |                                                           |        |  |
|                                                                                                                                       |               |         |        | Clerk in cha                                                   | nge:      | R. Edunel    |                     |                                                           |        |  |
|                                                                                                                                       |               |         |        | -1.                                                            |           |              | HTDS                |                                                           |        |  |
|                                                                                                                                       |               |         |        | יש                                                             | ush       | ecno         |                     |                                                           |        |  |
|                                                                                                                                       |               |         |        | Meteo                                                          | no Bausys | sterne GrnbH |                     |                                                           |        |  |
| \uth.                                                                                                                                 | Change        | Date    | Name   |                                                                |           |              |                     |                                                           |        |  |