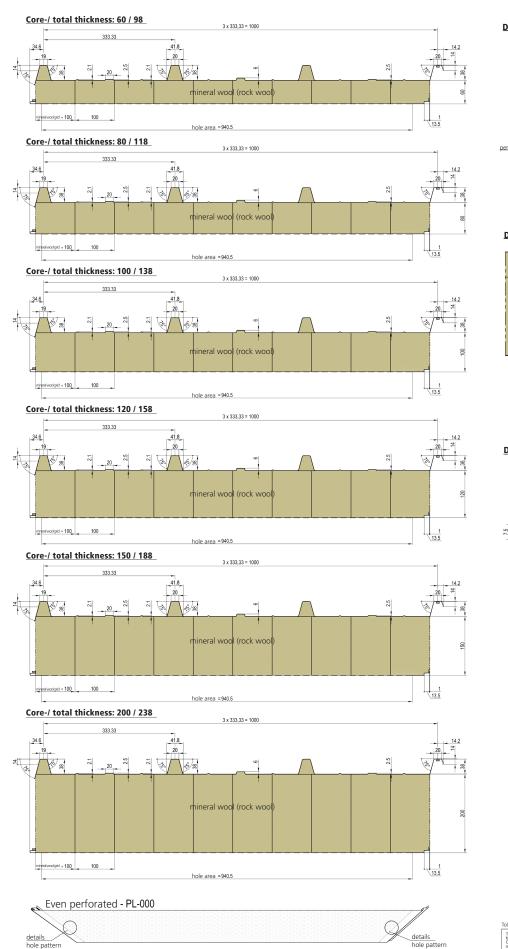

## 

## <u>Detail low rib</u>



## Detail hole pattern



| ole                                                                                                                                   | ances apply a | ccordin | g to l | DIN EN                                                         | 14509     |              |                     |                                                           |        |  |
|---------------------------------------------------------------------------------------------------------------------------------------|---------------|---------|--------|----------------------------------------------------------------|-----------|--------------|---------------------|-----------------------------------------------------------|--------|--|
| These sketches are