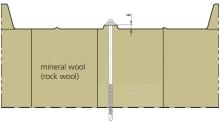

## 

## <u>Detail low rib</u>



## Detail hole pattern



| ole                                                                                                                                   | ances apply a | ccordin | g to l | DIN EN                                                         | 14509     |              |                     |                                                           |        |  |
|---------------------------------------------------------------------------------------------------------------------------------------|---------------|---------|--------|----------------------------------------------------------------|-----------|--------------|---------------------|-----------------------------------------------------------|--------|--|
| These sketches are only to be used<br>for constructi